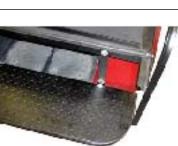

**3.** Install the "L" bracket to the inside frame and attach to the rear bumper mount. Leave the bolts loose for now.

4. Install the step plate on the "L" bracket and leave the bolts loose for now.

5. Install the armrest and foot plate assembly. Be sure to use the flat head bolts on the inside to give the seat clearance.