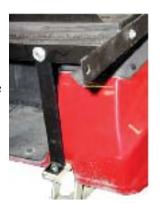

**3.** Install the "L" bracket to the inside frame and attach to the rear bumper mount. Leave the bolts loose for now.

4. Install the step plate on the "L" bracket and leave the bolts loose for now.

5. Install the armrest and foot plate assembly. Be sure to use the flat head bolts on the inside to give the seat clearance.