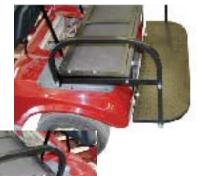

**3.** Install the "L" bracket to the inside frame and attach to the rear bumper mount. Leave the bolts loose for now.

4. Install the step plate on the "L" bracket and leave the bolts loose for now.

5. Install the armrest and foot plate assembly. Be sure to use the flat head bolts on the inside to give the seat clearance.

6. Install the new top struts. One set is for pre- $2000\frac{1}{2}$  and one set is for  $2000\frac{1}{2}$  to present.

- 7. Tighten all the nuts and bolts at this time.
- **8.** Install the rear seat back and bottom.