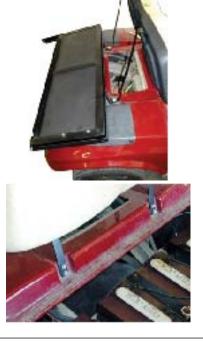

2. Install the seat back to the seat back brackets and install on the cart using the original four bolts. Next, install the frame assembly using the two new bolts and nuts provided. Leave the bolts loose for now.

6. Install the new top struts. One set is for pre- $2000\frac{1}{2}$  and one set is for  $2000\frac{1}{2}$  to present.

- 7. Tighten all the nuts and bolts at this time.
- **8.** Install the rear seat back and bottom.