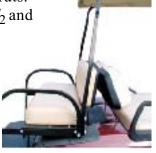

2. Install the seat back to the seat back brackets and install on the cart using the original four bolts. Next, install the frame assembly using the two new bolts and nuts provided. Leave the bolts loose for now.

**3.** Install the "L" bracket to the inside frame and attach to the rear bumper mount. Leave the bolts loose for now.

4. Install the step plate on the "L" bracket and leave the bolts loose for now.

5. Install the armrest and foot plate assembly. Be sure to use the flat head bolts on the inside to give the seat clearance.