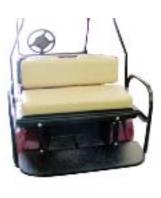

6. Install the new top struts. One set is for pre- $2000\frac{1}{2}$  and one set is for  $2000\frac{1}{2}$  to present.

- 7. Tighten all the nuts and bolts at this time.
- **8.** Install the rear seat back and bottom.